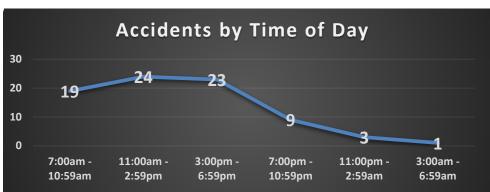

### Coeur d'Alene Police Accidents: April 10 – May 7, 2025 (4 Weeks) With Temporal Heat Index (Time of Day / Day of Week)

|       | Sun | Mon | Tue | Wed | Thu | Fri | Sat | Total |
|-------|-----|-----|-----|-----|-----|-----|-----|-------|
| 01    | 1   | 0   | 0   | 0   | 0   | 0   | 0   | 1     |
| 06    | 0   | 0   | 1   | 0   | 0   | 0   | 0   | 1     |
| 07    | 0   | 2   | 1   | 0   | 0   | 0   | 0   | 3     |
| 08    | 0   | 0   | 1   | 1   | 1   | 1   | 0   | 4     |
| 09    | 1   | 0   | 1   | 0   | 0   | 0   | 0   | 2     |
| 10    | 0   | 1   | 2   | 1   | 2   | 0   | 4   | 10    |
| 11    | 0   | 1   | 1   | 3   | 0   | 4   | 0   | 9     |
| 12    | 1   | 1   | 1   | 0   | 0   | 1   | 1   | 5     |
| 13    | 0   | 2   | 2   | 0   | 0   | 3   | 0   | 7     |
| 14    | 0   | 1   | 0   | 0   | 0   | 1   | 1   | 3     |
| 15    | 0   | 0   | 1   | 1   | 2   | 2   | 0   | 6     |
| 16    | 1   | 2   | 0   | 0   | 1   | 3   | 0   | 7     |
| 17    | 0   | 0   | 3   | 1   | 1   | 1   | 0   | 6     |
| 18    | 0   | 0   | 1   | 0   | 2   | 0   | 1   | 4     |
| 19    | 0   | 0   | 0   | 0   | 1   | 0   | 0   | 1     |
| 20    | 0   | 0   | 1   | 0   | 1   | 1   | 0   | 3     |
| 21    | 0   | 0   | 1   | 3   | 0   | 1   | 0   | 5     |
| 23    | 0   | 0   | 0   | 0   | 1   | 0   | 1   | 2     |
| Total | 4   | 10  | 17  | 10  | 12  | 18  | 8   | 79    |