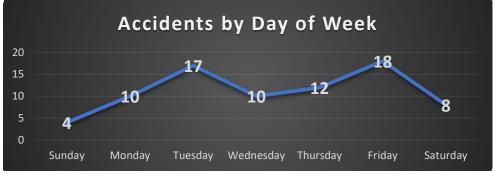

### Coeur d'Alene Police Accidents: April 10 – May 7, 2025 (4 Weeks) With Temporal Heat Index (Time of Day / Day of Week)

|       | Sun | Mon | Tue | Wed | Thu | Fri | Sat | Total |
|-------|-----|-----|-----|-----|-----|-----|-----|-------|
| 01    | 1   | 0   | 0   | 0   | 0   | 0   | 0   | 1     |
| 06    | 0   | 0   | 1   | 0   | 0   | 0   | 0   | 1     |
| 07    | 0   | 2   | 1   | 0   | 0   | 0   | 0   | 3     |
| 08    | 0   | 0   | 1   | 1   | 1   | 1   | 0   | 4     |
| 09    | 1   | 0   | 1   | 0   | 0   | 0   | 0   | 2     |
| 10    | 0   | 1   | 2   | 1   | 2   | 0   | 4   | 10    |
| 11    | 0   | 1   | 1   | 3   | 0   | 4   | 0   | 9     |
| 12    | 1   | 1   | 1   | 0   | 0   | 1   | 1   | 5     |
| 13    | 0   | 2   | 2   | 0   | 0   | 3   | 0   | 7     |
| 14    | 0   | 1   | 0   | 0   | 0   | 1   | 1   | 3     |
| 15    | 0   | 0   | 1   | 1   | 2   | 2   | 0   | 6     |
| 16    | 1   | 2   | 0   | 0   | 1   | 3   | 0   | 7     |
| 17    | 0   | 0   | 3   | 1   | 1   | 1   | 0   | 6     |
| 18    | 0   | 0   | 1   | 0   | 2   | 0   | 1   | 4     |
| 19    | 0   | 0   | 0   | 0   | 1   | 0   | 0   | 1     |
| 20    | 0   | 0   | 1   | 0   | 1   | 1   | 0   | 3     |
| 21    | 0   | 0   | 1   | 3   | 0   | 1   | 0   | 5     |
| 23    | 0   | 0   | 0   | 0   | 1   | 0   | 1   | 2     |
| Total | 4   | 10  | 17  | 10  | 12  | 18  | 8   | 79    |