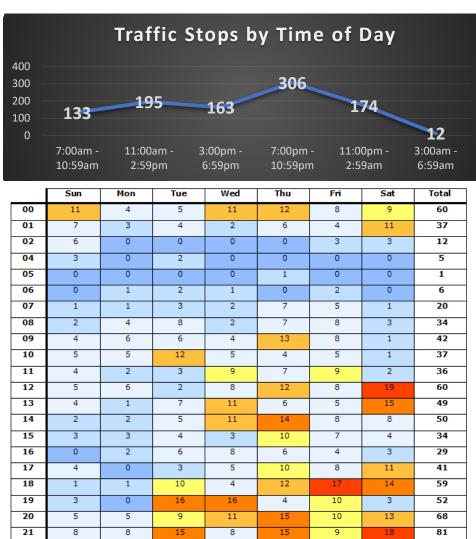

### Coeur d'Alene Police Traffic Stops / Accidents: April 10 – May 7, 2025 (4 Weeks) With Temporal Heat Index (Time of Day / Day of Week)