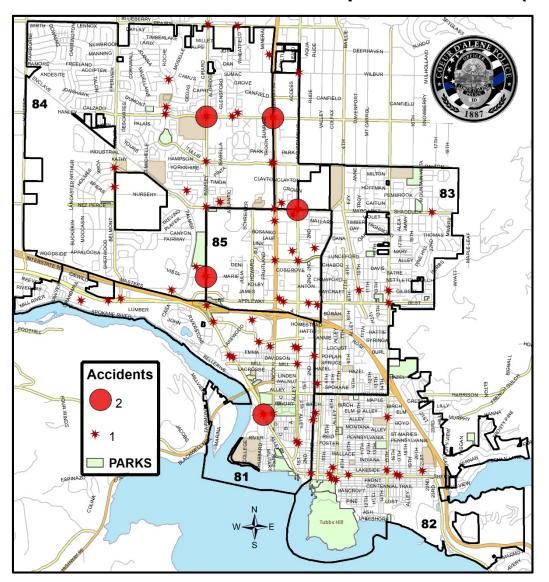

- N. Ramsey Rd. & W. Golf Course Rd. (2)
  - N. Ramsey Rd. & W. Hanley Ave. (2)
    - NW Blvd & W. Hubbard Ave. (2)
    - N. Hwy 95 & W. Hanley Ave. (2)
- N. Government Way & E. Kathleen Ave. (2)