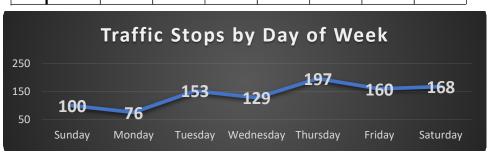

### Coeur d'Alene Police Traffic Stops / Accidents: April 10 – May 7, 2025 (4 Weeks) With Temporal Heat Index (Time of Day / Day of Week)