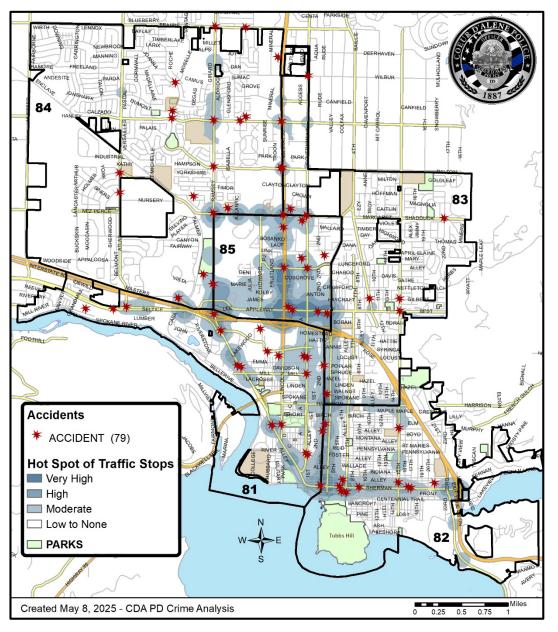

### Coeur d'Alene Police Traffic Stops / Accidents: April 10 – May 7, 2025 (4 Weeks) With Temporal Heat Index (Time of Day / Day of Week)